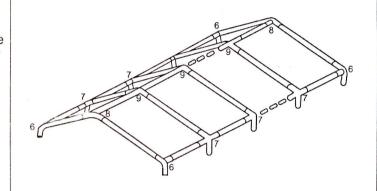

#### STEP 1

Select a flat ground for the tent, unpack the carton and check all the parts including tubes, tent and accessories... etc. are present as same as list.

Assemble the framework of rooftop by joining the portion (5.6.7.8.9.) together with poles (1.2). To ensure the screw and turn buckle fixed to every pole tightly.

#### STEP 2

Attach one end of supported pole (4) to the joints (6.7)