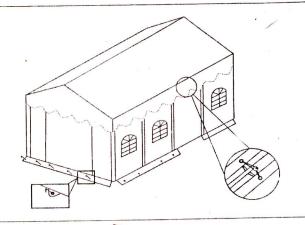

#### STEP 6

Spread the wall panel and door panel attach to framework by using the bungee cords clasping the frame to grommets that is construct over the wall panel and door panel to ensure stability. Also use the short pegs to fix the doors to the ground.

#### STEP 7

The Guy lines clasp to each corner of tent and another end of line fix to ground by pegs.