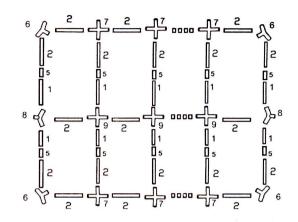

#### STEP 1

Select a flat ground for the tent, unpack the carton and check all the parts including tubes, tent and accessories... etc. are present as same as list.

Assemble the framework of rooftop by joining the portion (5.6.7.8.9.) together with poles (1.2). To ensure the screw and turn buckle fixed to every pole tightly.

Please select a suitable site for the tent to avoid the damage to underground sprinkler systems, water, gas or electrical lines.

| 5M PVC PARTYTENT INSTRUCTION |                 |      |      |      |       |       |  |  |
|------------------------------|-----------------|------|------|------|-------|-------|--|--|
| ARTS NO.                     | Reference image | 5x4m | 5x6m | 5x8m | 5x10m | 5x12m |  |  |
| 1                            |                 | 6    | 8    | 10   | 12    | 14    |  |  |
| 2                            |                 | 12   | 17   | 22   | 27    | 32    |  |  |
| 4                            |                 | 6    | 8    | 10   | 12    | 14    |  |  |
| 5                            | 000             | 6    | 8    | 10   | 12    | 14    |  |  |
| 6                            |                 | 4    | 4    | 4    | 4     | 4     |  |  |
| 7                            |                 | 2    | 4    | 6    | 8     | 10    |  |  |
| 8                            |                 | 2    | 2    | 2    | 2     | 2     |  |  |
| 9                            |                 | . 2  | 3    | 4    | 5     | 6     |  |  |
|                              | 4-0             | 4    | 4    | 4    | 4     | 4     |  |  |
|                              |                 | 6    | 8    | 10   | 12    | 14    |  |  |
|                              |                 | 30   | 36   | 42   | 48    | 54    |  |  |
|                              |                 | 42   | 58   | 74   | 90    | 106   |  |  |
|                              |                 | 70   | 88   | 106  | 124   | 142   |  |  |