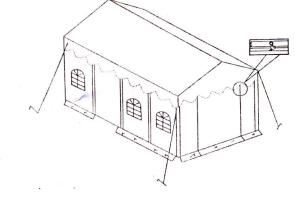

#### STEP 6

Spread the wall panel and door panel attach to framework by using the bungee cords clasping the frame to grommets that is construct over the wall panel and door panel to ensure stability. Also use the short pegs to fix the doors to the ground.

#### STEP 7

The Guy lines clasp to each corner of tent and another end of line fix to ground by pegs.