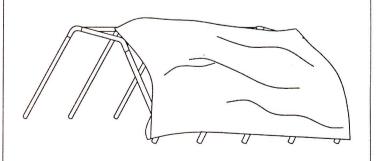

#### STEP 3

Cover the roof on the frame ,and attach it by the bungee balls properly ,take care of the tension of the bungee balls ,for if you use too many on one side of tent ,it may too tight to tie the other side of it .