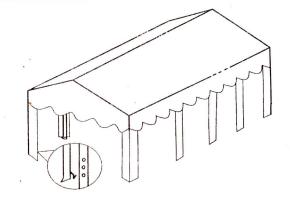

#### STEP 1

Select a flat ground for the tent, unpack the carton and check all the parts including tubes, tent and accessories... etc. are present as same as list.

Assemble the framework of rooftop by joining the portion (5.6.7.8.9.) together with poles (1.2). To ensure the screw and turn buckle fixed to every pole tightly.

#### STEP 2

Attach one end of supported pole (4) to the joints (6.7)

#### STEP 3

Cover the roof on the frame ,and attach it by the bungee balls properly ,take care of the tension of the bungee balls ,for if you use too many on one side of tent ,it may too tight to tie the other side of it .

#### STEP 4

Attach the another 4 supported poles (4) to the joints (A,B), built-up the framework ,use the long peg to fix each pole into the ground and use the hook to fix the leg cover to the leg .