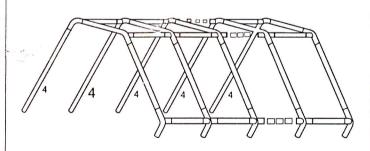

#### STEP 4

Attach the another 4 supported poles (4) to the joints (A,B), built-up the framework ,use the long peg to fix each pole into the ground and use the hook to fix the leg cover to the leg .

#### STEP 5

Attach the another 4 supported poles (4) to the joints (A,B), built-up the framework ,use the long peg to fix each pole into the ground and use the hook to fix the leg cover to the leg.